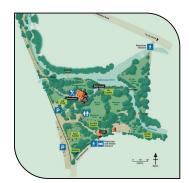

#### **CHRISTCHURCH**

# MONA VALE HOMESTEAD Iris Lawn

# OUR EVENTS

The Iris Lawn is a stunning option within the Mona Vale grounds. Surrounded by greenery and manicured gardens, the Iris Lawn is the ultimate party setting.

Here at Mona Vale Homestead we work alongside you to ensure your event is well organised, and crafted with attention to even the smallest detail.

#### **GARDEN SETTING**

Situated within manicured gardens, the Avon River & rolling lawns are perfect locations for your guests to explore the grounds.

#### PARKING & ACCOMODATION

Only five minutes drive from the central city, easy car parking, or Uber / Taxi's dropped to the door. Numerous accommodation options nearby Riccarton Road or in the city centre.