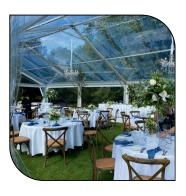

### Marquee

We work alongside our preferred supplier, Premium
Events, to provide you with a quote based on your
event requirements. Prices below include marquee hire,
installation, furniture hire and compliance costs.

100 people - Starting from \$10,785.00

130 people - Starting from \$12,820.00

150 people - Starting from \$14,835.00