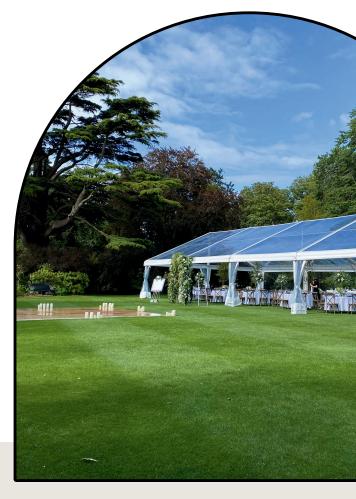

# OUR EVENTS

The Iris Lawn is a stunning option within the Mona Vale grounds. Surrounded by greenery and manicured gardens, the Iris Lawn is the ultimate party setting.

Here at Mona Vale Homestead we work alongside you to ensure your event is well organised, and crafted with attention to even the smallest detail.

#### Iris Lawn

#### **GARDEN SETTING**

Situated within manicured gardens, the Avon River & rolling lawns are perfect locations for your guests to explore the grounds.